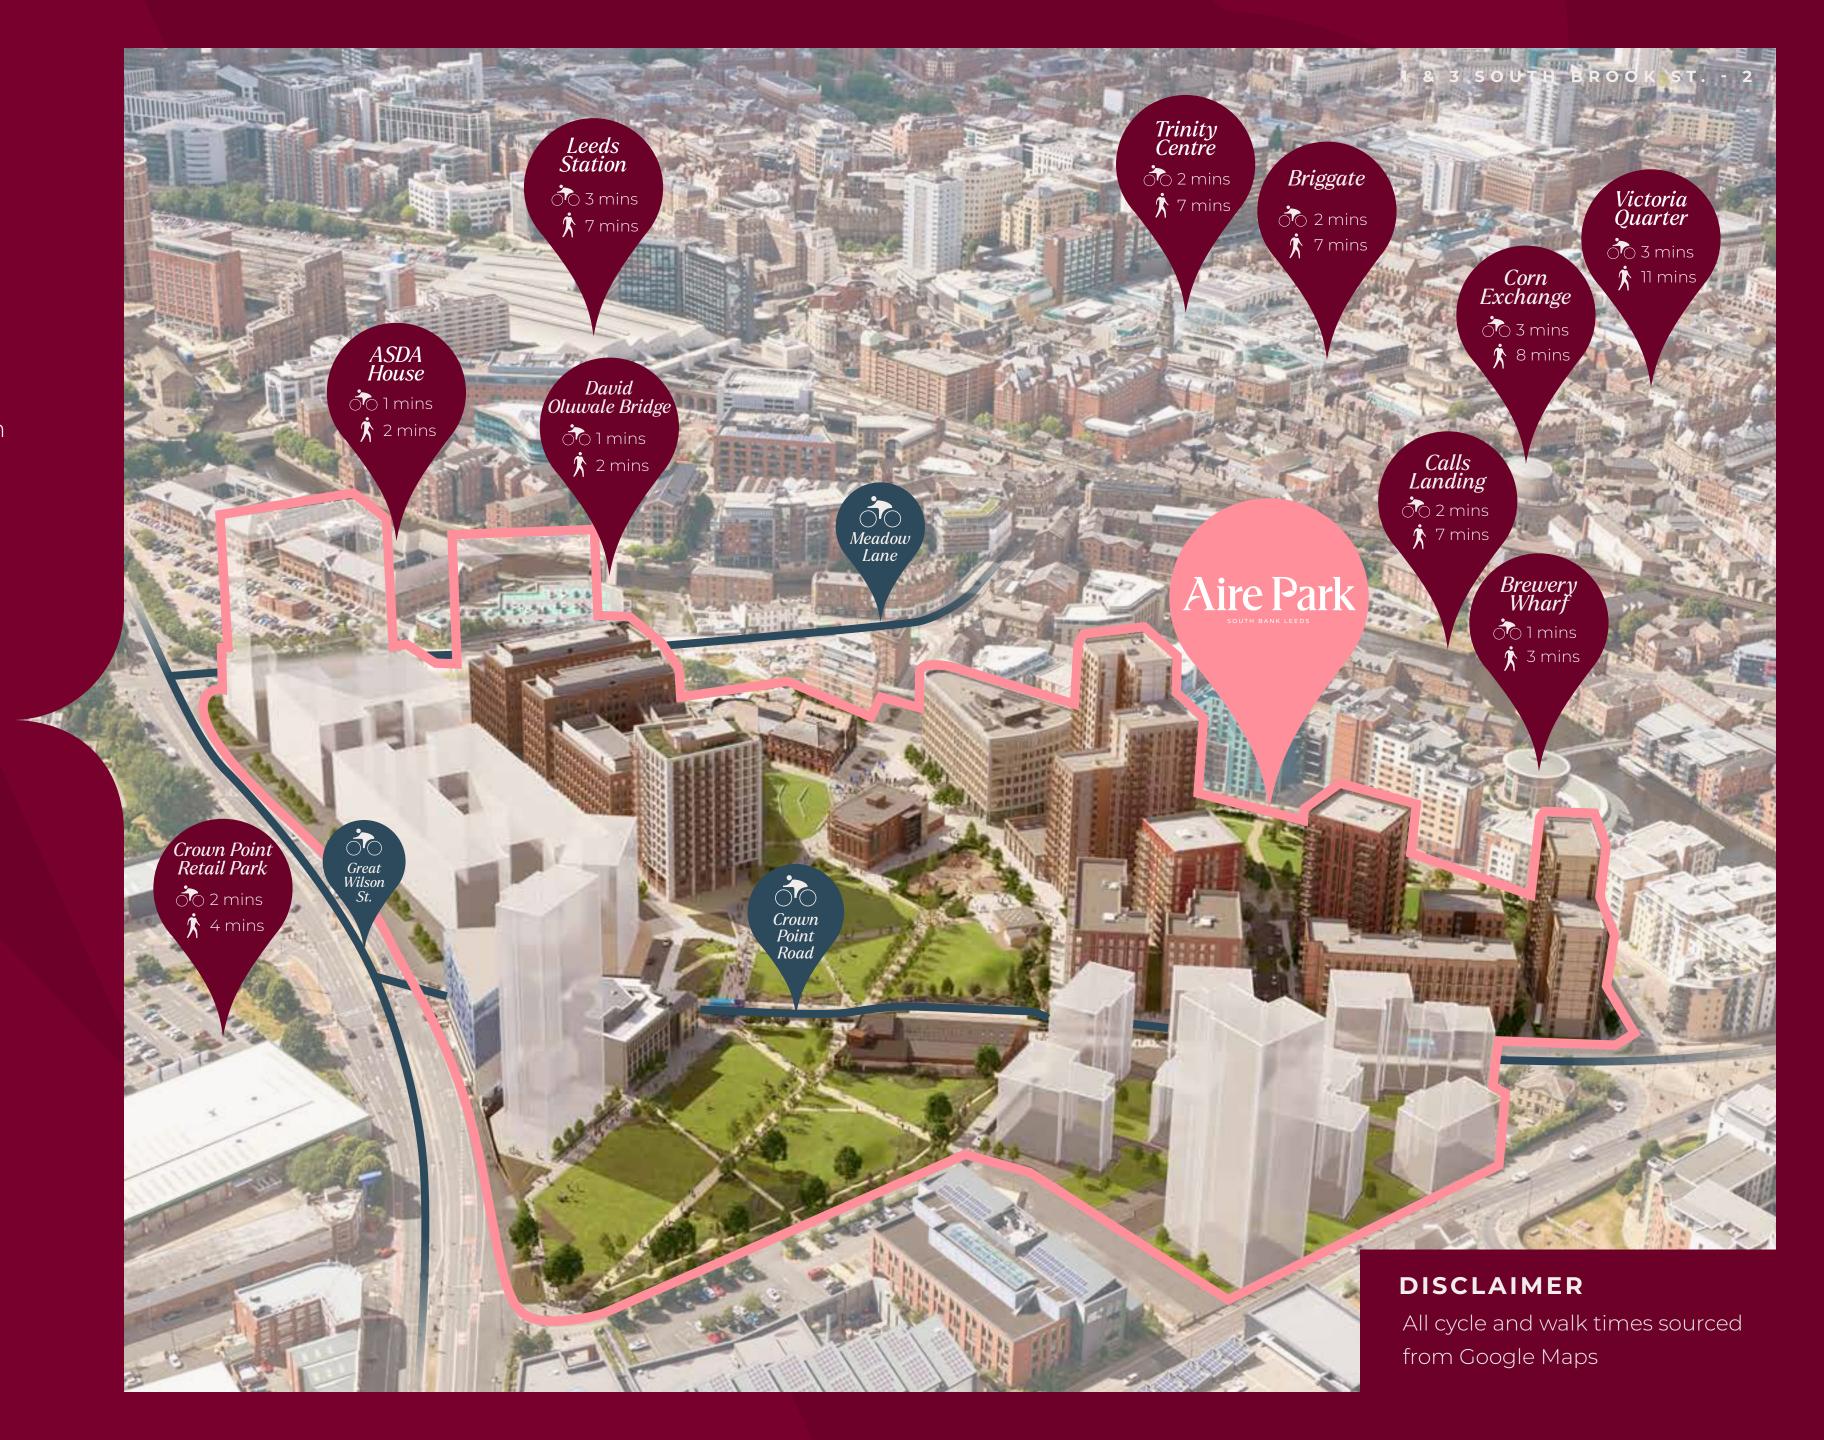

#### **SITE OVERVIEW**

Over the next ten years, Aire Park will transform Leeds South Bank into a distinctive, sustainable new business and residential community, providing an expansion of Leeds city-centre.

The development will be delivered in phases. The first phase, 1 & 3 South Brook Street, comprises 210,000 sq ft of commercial space, which is due to complete in Q2 2024.

| PHASE | USE              | SQ FT<br>COMMERCIAL | NO. OF<br>HOMES | TARGET<br>COMPLETION |
|-------|------------------|---------------------|-----------------|----------------------|
| 1     | OFFICES & RETAIL | 210,000             | -               | Q2 2024              |
| 2     | OFFICES & RETAIL | 82,000              | -               | Q4 2025              |
| 3     | OFFICES & RETAIL | 33,500              | -               | Q2 2026              |
| 4     | RESIDENTIAL      | -                   | 176 HOMES       | Q1 2027              |
| 5     | RESIDENTIAL      | -                   | 242 HOMES       | Q1 2028              |
| 6     | RESIDENTIAL      | 2,200               | 117 HOMES       | Q2 2027              |
| 7     | RESIDENTIAL      | 9,000               | 230 HOMES       | Q1 2029              |
| 8     | RESIDENTIAL      | 2,000               | 126 HOMES       | Q1 2029              |
|       |                  |                     |                 |                      |