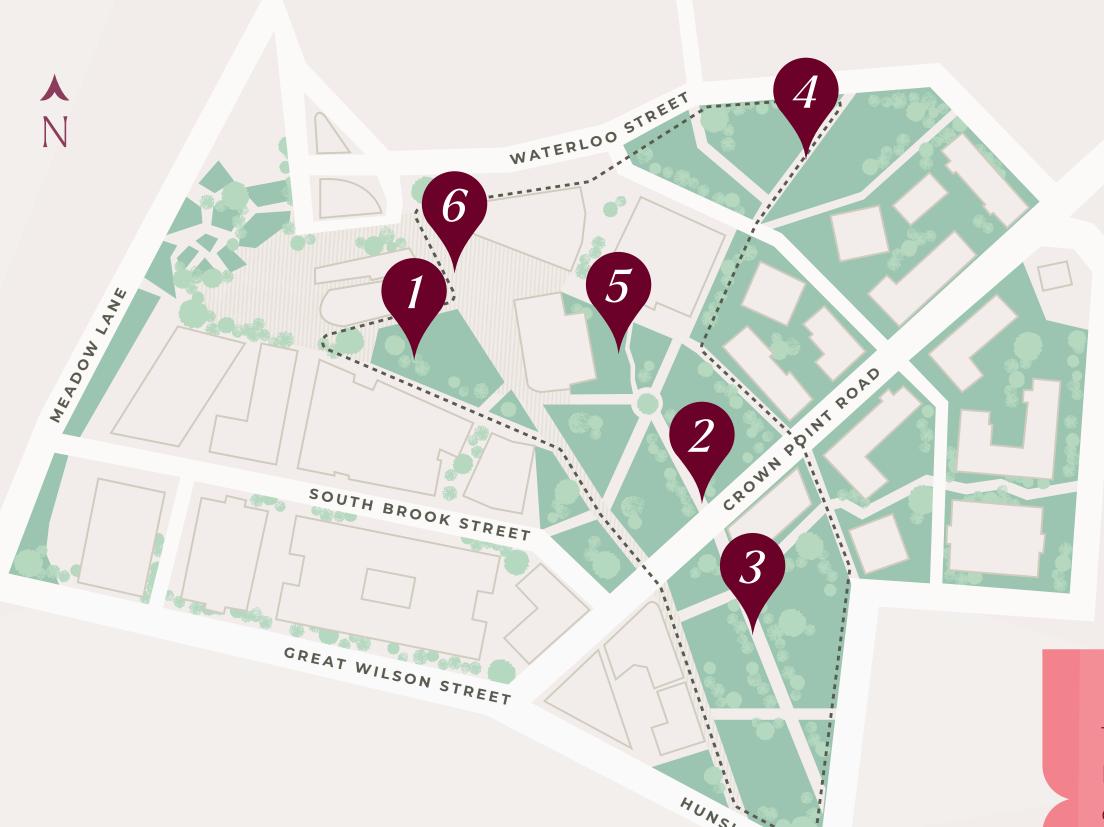

## An *urban oasis* at your doorstep

At the heart of Aire Park sits an extraordinary gem – an eight acre urban oasis meticulously designed to bring the serenity of nature to your doorstep.

Amidst the bustling cityscape, this sanctuary serves as a haven for relaxation, recreation, and connection, offering businesses and occupiers direct access to lush green spaces.

#### 1 - THE TETLEY GREEN

A soft terraced space with builtin seating perfect for relaxation, watching and dwelling.

#### 2 - CENTRAL PARK

A large informal green space in the centre of the site, beautifully framed by trees.

#### 3 - THE FLOWERING AVENUE

A picturesque linkway through the park, the Avenue is an iconic springtime attraction due to the bold blossoms of the many flowering trees.

#### 4 - EXERCISE ROUTES

The park creates a new 1km exercise route, perfect for jogging or a leisurely lunchtime stroll.

#### 5 - SPACES FOR PLAY

A dedicated 600m2 play space for younger children with a naturalistic adventure theme.

#### 6 - OUTDOOR EVENTS SPACE

A multi-functional all year-round space, suitable for outdoor cinema, concerts and markets.