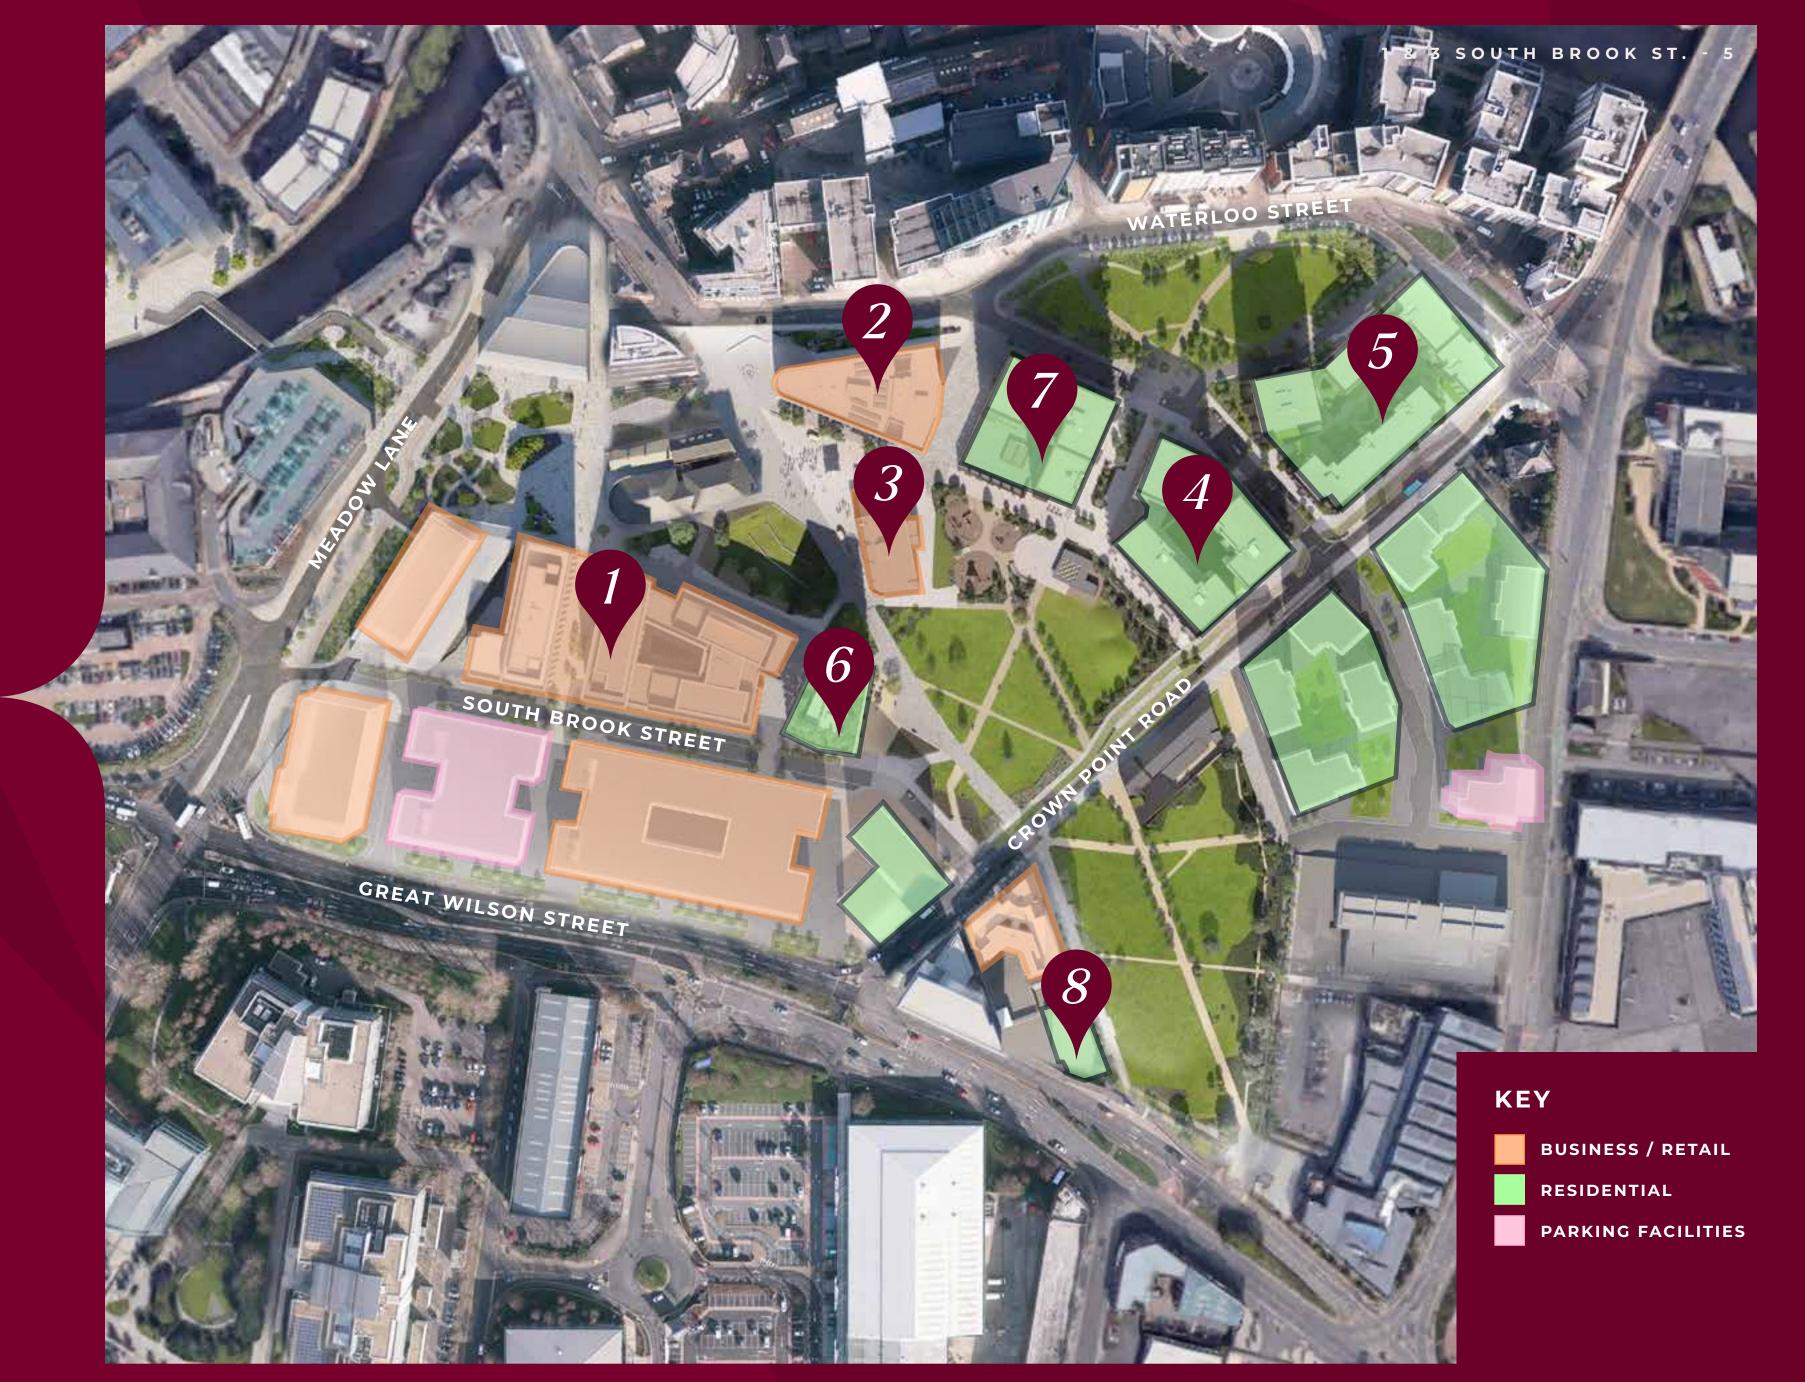

## 1&3 South Brook St.

#### **RETAIL AND LEISURE SPACES**

Set on Aire Park's premier commercial street, 1 & 3 South Brook Street offer five prime ground-floor flexible units suitable for retail, leisure and F&B uses.

The floors above contain 190,000 sq ft office space, capable of accommodating up to 2,200 workers in the buildings each day.

#### 1 South Brook St.

| UNIT | GIA SQFT | GIA m2 | STATUS    |
|------|----------|--------|-----------|
| A    | 2,626    | 244    | AVAILABLE |

#### 3 South Brook St.

| UNIT          | GIA SQFT | GIA m2 | STATUS      |
|---------------|----------|--------|-------------|
| A (FULL UNIT) | 6,437    | 598    | AVAILABLE   |
| A.1           | 2,777    | 258    | AVAILABLE   |
| A.2           | 3,488    | 324    | UNDER OFFER |
| В             | 4,263    | 396    | AVAILABLE   |
| С             | 2,142    | 199    | AVAILABLE   |
| С             | 2,142    | 199    | AVAILABLE   |

#### **GROUND FLOOR**

1 South Brook St.

3 South Brook St.

The

Retail 4,263 sq ft

**A.2** 

Retail

3,488 sq ft