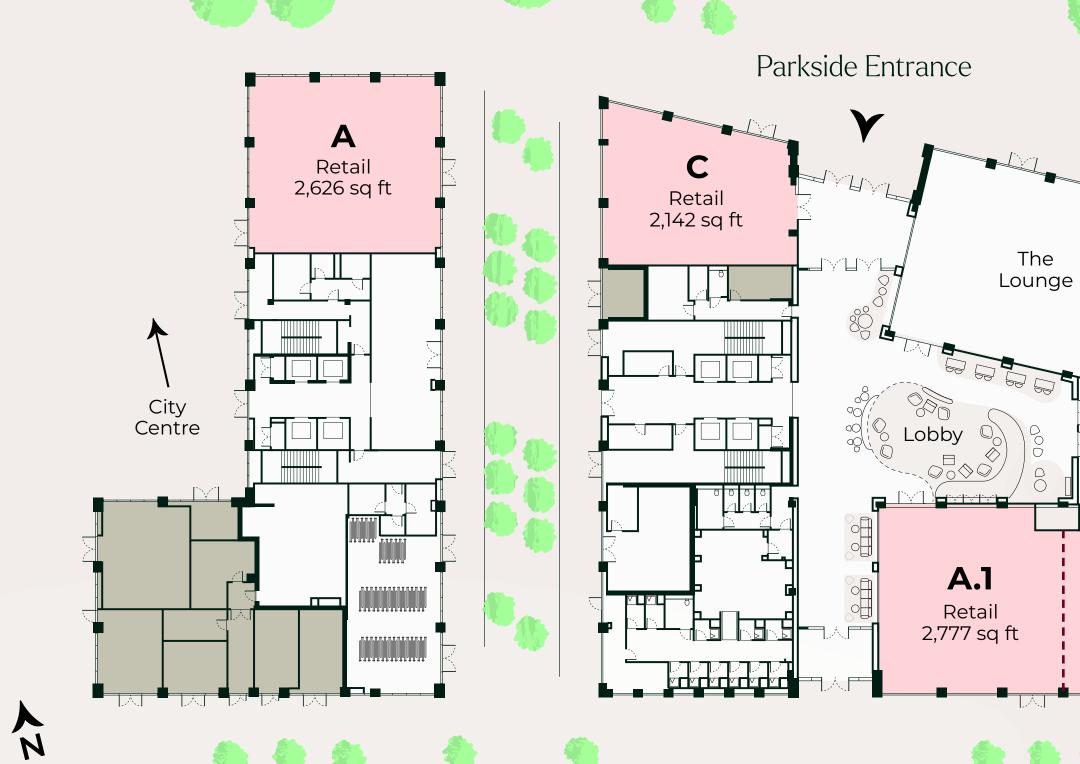

#### **RETAIL AND LEISURE SPACES**

Set on Aire Park's premier commercial street, 1 & 3 South Brook Street offer five prime ground-floor flexible units suitable for retail, leisure and F&B uses.

The floors above contain 190,000 sq ft office space, capable of accommodating up to 2,200 workers in the buildings each day.

#### 1 South Brook St.

| UNIT | GIA SQFT | GIA m2 | STATUS    |
|------|----------|--------|-----------|
| A    | 2,626    | 244    | AVAILABLE |

#### 3 South Brook St.

| UNIT          | GIA SQFT | GIA m2 | STATUS      |
|---------------|----------|--------|-------------|
| A (FULL UNIT) | 6,437    | 598    | AVAILABLE   |
| A.1           | 2,777    | 258    | AVAILABLE   |
| A.2           | 3,488    | 324    | UNDER OFFER |
| В             | 4,263    | 396    | AVAILABLE   |
| С             | 2,142    | 199    | AVAILABLE   |
| С             | 2,142    | 199    | AVAILABLE   |

#### **GROUND FLOOR**

1 South Brook St.

3 South Brook St.

The

Retail 4,263 sq ft

**A.2** 

Retail

3,488 sq ft